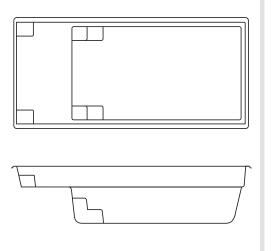

## **Neptune Spa**

The popular Neptune Spa has been designed to complement and enhance the look of any of our inground swimming pools.

| NAME    | LENGTH | WIDTH | DEPTH |
|---------|--------|-------|-------|
| Neptune | 2.40m  | 1.75m | 0.90m |
|         |        |       |       |