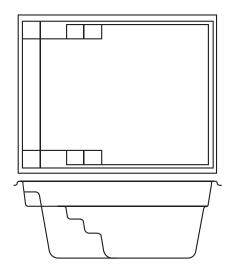

# **Harmony Wading Pool**

Create your own urban hideaway with our beautifully crafted Harmony Wading Pool, designed for children to play in shallow water while gaining their water confidence.

| NAME    | LENGTH | WIDTH | DEPTH |
|---------|--------|-------|-------|
| Harmony | 3.25m  | 1.75m | 0.40m |