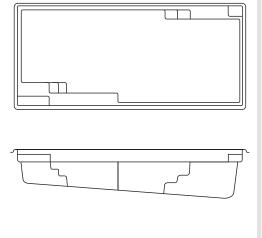

### Serene

Enjoy the perfect balance of functionality and the Serene's modern design, featuring an unobstructed swimming corridor and long bench seat, this pool is the ideal choice for entertaining.

| NAME     | LENGTH | WIDTH | DEPTH         |
|----------|--------|-------|---------------|
| Serene 6 | 6.0m   | 3.5m  | 1.20m - 1.55m |
| Serene 7 | 7.0m   | 3.5m  | 1.20m - 1.65m |
| Serene 8 | 8.0m   | 3.5m  | 1.20m - 1.75m |
| Serene 9 | 9.0m   | 3.5m  | 1.20m - 1.80m |