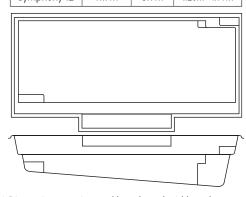

# Symphony

The pinnacle of design with its contemporary clean lines and functional appeal, featuring the long bench seat and deep end steps, the Symphony is the ideal extension to your family home.

| NAME        | LENGTH | WIDTH | DEPTH         |
|-------------|--------|-------|---------------|
| Symphony 5  | 5.0m   | 3.1m  | 1.20m - 1.45m |
| Symphony 6  | 6.0m   | 3.1m  | 1.20m - 1.55m |
| Symphony 7  | 7.0m   | 3.6m  | 1.20m - 1.65m |
| Symphony 8  | 8.0m   | 3.9m  | 1.20m - 1.73m |
| Symphony 9  | 9.0m   | 3.9m  | 1.20m - 1.80m |
| Symphony 10 | 10.0m  | 3.9m  | 1.20m - 1.86m |
| Symphony 11 | 11.0m  | 3.9m  | 1.20m - 1.95m |
| Symphony 12 | 11.7m  | 3.9m  | 1.20m - 1.99m |