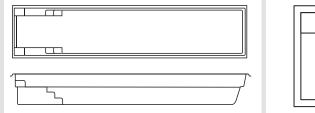

### Panama

Keep fit in the comfort of your own backyard with our lap pool design. With a single depth throughout, the Panama is perfect for swimming laps with room the whole family can enjoy.

| NAME      | LENGTH | WIDTH | DEPTH |
|-----------|--------|-------|-------|
| Panama 5  | 5.0m   | 2.3m  | 1.45m |
| Panama 8  | 8.0m   | 2.3m  | 1.45m |
| Panama 11 | 11.0m  | 2.3m  | 1.45m |