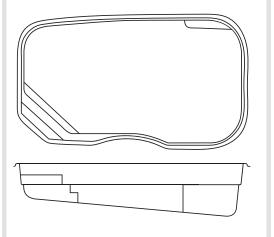

### Nirvana

The Nirvana captures the essence of luxury and relaxation. With a resort style splash deck, deep swimming area and long contemporary lines, it's been created to bring peace and tranquillity into modern life.

| NAME      | LENGTH | WIDTH | DEPTH |
|-----------|--------|-------|-------|
| Nirvana 5 | 5.0m   | 2.7m  | 1.45m |
| Nirvana 6 | 6.0m   | 2.7m  | 1.45m |
| Nirvana 7 | 7.0m   | 2.7m  | 1.45m |

Monochromatic