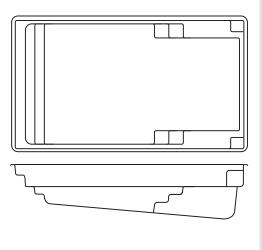

### Grandeur

Make a grand statement with the elegant staircase entry and dual deep end steps for graceful exits, the Grandeur is the perfect centrepiece for your summer days and nights.

| NAME        | LENGTH | WIDTH | DEPTH         |
|-------------|--------|-------|---------------|
| Grandeur 7  | 7.0m   | 4.0m  | 1.20m - 1.65m |
| Grandeur 9  | 9.0m   | 4.0m  | 1.20m - 1.80m |
| Grandeur 11 | 11.0m  | 4.0m  | 1.20m - 1.95m |
|             |        |       |               |